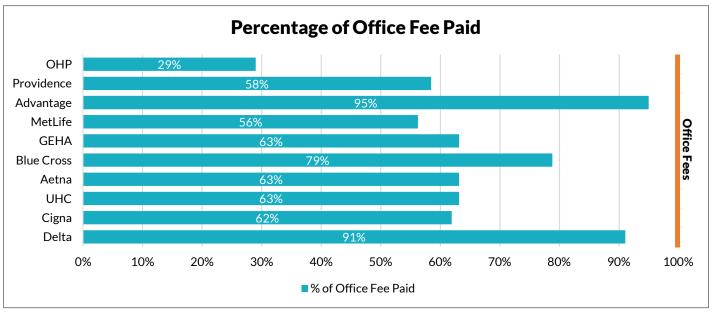

## **Dr. Joe Sample**

Estimated Active Patient Count: 707 Annual Patent Value: \$785

Your PPO Analysis was created by comparing contracted fee plans to your full office fee schedule, weighted by the frequency usage of each code on your Procedure Code Report. This analysis provides an estimated adjustment percentage by plan. If provided to PST, you can also see the percentage of your patient base on each plan to better understand the exposure by contract. This analysis does not estimate downgraded services that will be unique by group within each plan. For a better understanding of this analysis, and next steps, please reach out to the Practice Support Team.