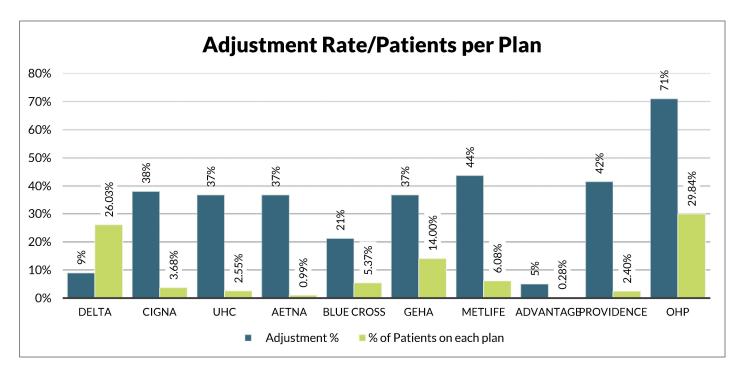

## **Dr. Joe Sample**

Estimated Active Patient Count: 707 Annual Patent Value: \$785

Your PPO Analysis was created by comparing contracted fee plans to your full office fee schedule, weighted by the frequency usage of each code on your Procedure Code Report. This analysis provides an estimated adjustment percentage by plan. If provided to PST, you can also see the percentage of your patient base on each plan to better understand the exposure by contract. This analysis does not estimate downgraded services that will be unique by group within each plan. For a better understanding of this analysis, and next steps, please reach out to the Practice Support Team.