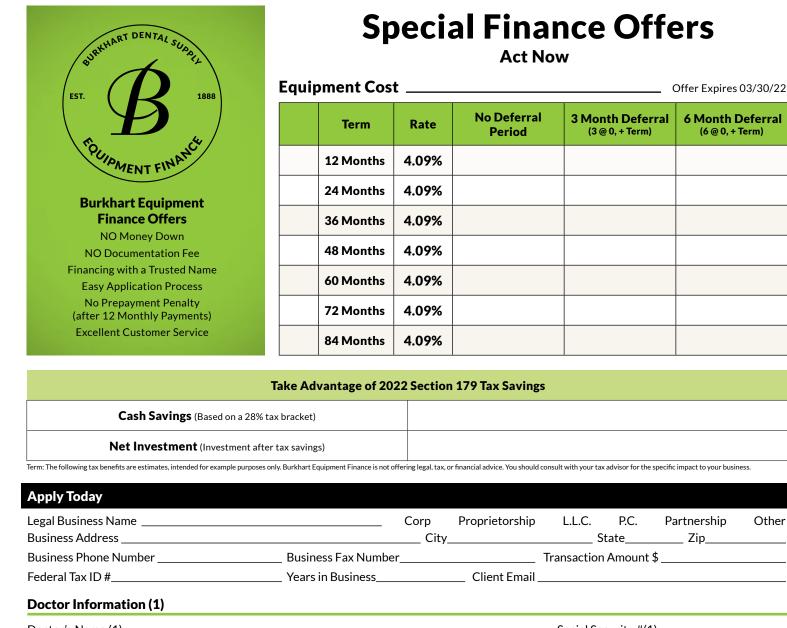

## Apply via Fax 1.800.334.2510 Phone 1.866.852.5481 or Download the Form Online at BurkhartDental.com

Date

Other

Terms: \*Certain exclusions apply. \$5,000 minimum. Applications are subject to credit approval. Rates are subject to change without notice. Some conditions and fees may apply. Applications must be received by 03/30/22 and funded by 6/30/22 to receive this special rate. Interest will accrue during any deferred payment period and will be amortized over the remaining balance and term. Payments do not include tax.