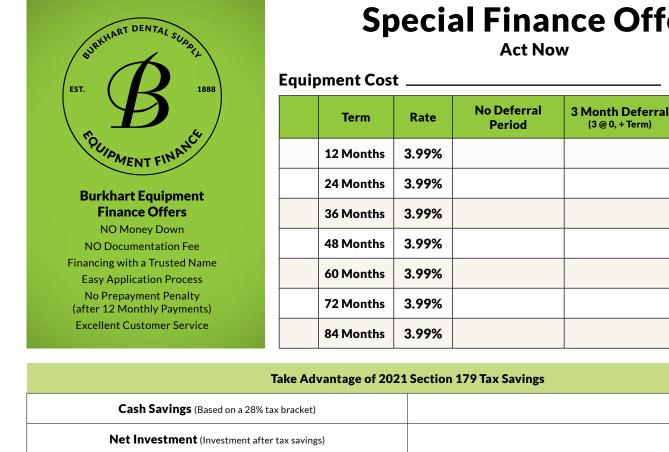

## Apply via Fax 1.800.334.2510 Phone 1.866.852.5481 or Download the Form Online at BurkhartDental.com

Terms: \*Certain exclusions apply. \$5,000 minimum. Applications are subject to credit approval. Rates are subject to change without notice. Some conditions and fees may apply. Applications must be received by 12/31/21 and funded by 3/31/22 to receive this special rate. Interest will accrue during any deferred payment period and will be amortized over the remaining balance and term. Payments do not include tax.

## **Special Finance Offers**

(3@0, + Term)

Offer Expires 12/31/21

**6 Month Deferral** 

(6 @ 0, + Term)